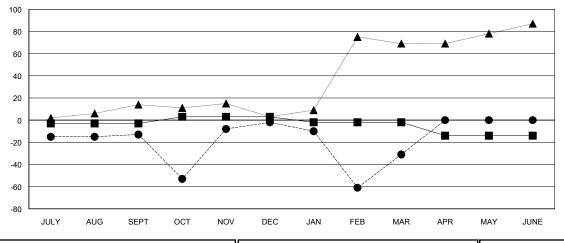

(including transfers) -3 10 21 JULY/AUG/SEPT 6 73 61 OCT/NOV/DEC 73 -5 46 JAN/FEB/MAR 0 -12 0 APR/MAY/JUNE

## GOALS AND ACTUAL MEMBERS CUMULATIVE

| DROPPED CLUBS: 0 |     |
|------------------|-----|
| DROPPED MEMBERS  |     |
| DECEASED         | 12  |
| CLUB CANCELLED   | 0   |
| OTHER            | 143 |
| TOTAL            | 155 |